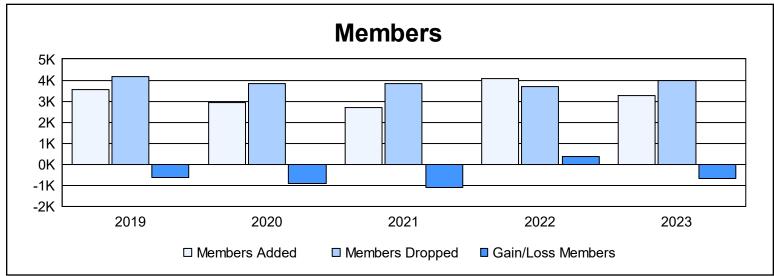

| Year      | New<br>Clubs | Dropped<br>Clubs | Gain/<br>Loss<br>Clubs | New<br>Members | Charter<br>Members | Reinstate<br>Members | Transfer<br>Members | Total<br>Member<br>Added | Total<br>Members<br>Dropped | Gain/<br>Loss<br>Members |
|-----------|--------------|------------------|------------------------|----------------|--------------------|----------------------|---------------------|--------------------------|-----------------------------|--------------------------|
| 2018-2019 | 13           | 32               | -19                    | 2,732          | 472                | 166                  | 182                 | 3,552                    | 4,163                       | -611                     |
| 2019-2020 | 11           | 23               | -12                    | 2,222          | 380                | 138                  | 172                 | 2,912                    | 3,842                       | -930                     |
| 2020-2021 | 10           | 44               | -34                    | 2,160          | 277                | 133                  | 122                 | 2,692                    | 3,817                       | -1,125                   |
| 2021-2022 | 8            | 25               | -17                    | 3,370          | 287                | 269                  | 152                 | 4,078                    | 3,712                       | 366                      |
| 2022-2023 | 9            | 33               | -24                    | 2,644          | 278                | 152                  | 200                 | 3,274                    | 3,964                       | -690                     |
| Average   | 10           | 31               | -21                    | 2,626          | 339                | 172                  | 166                 | 3,302                    | 3,900                       | -598                     |